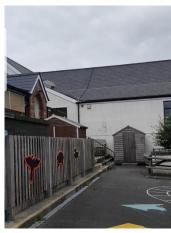

## Dropping your child off to Class 1.

Enter through the wooden gate and follow the path down towards the playground.

Class 1 is located up the wooden steps on your left. Unfortunately we cannot invite you Dropping your child off to into the classroom at this time.

A member of staff will be here to look after your child and take them up the steps.

Your child will be able to give you a wave and say goodbye from the raised decking.

To exit the playground please continue towards the ooden shed and turn right up the slope