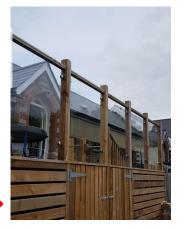

A member of staff will be here to look after your child and take them up the steps.

Your child will be able to give you a wave and say goodbye from the raised decking.

To exit the playground please continue towards the ooden shed and turn right up the slope