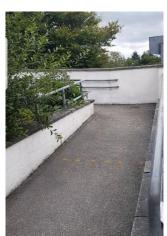

A member of staff will be here to look after your child and take them up the steps.

Your child will be able to give you a wave and say goodbye from the raised decking.

To exit the playground please continue towards the ooden shed and turn right up the slope

Continue up the slope and around the corner to reach the car park.

To collect your child please follow the same route and wait in the playground at 3pm.