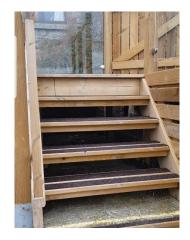

## Dropping your child off to Class 1.

Enter through the wooden gate and follow the path down towards the playground.

Class 1 is located up the wooden steps on your left. Unfortunately we cannot invite you Dropping your child off to into the classroom at this time.

A member of staff will be here to look after your child and take them up the steps.

Your child will be able to give you a wave and say goodbye from the raised decking.

To exit the playground please continue towards the ooden shed and turn right up the slope