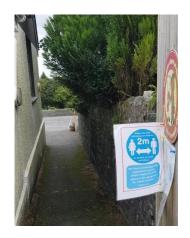

## Dropping your child off to Class 1.

Enter through the wooden gate and follow the path down towards the playground.

Class 1 is located up the wooden steps on your left. Unfortunately we cannot invite you Dropping your child off to into the classroom at this time.

A member of staff will be here to look after your child and take them up the steps.

Your child will be able to give you a wave and say goodbye from the raised decking.

To exit the playground please continue towards the ooden shed and turn right up the slope